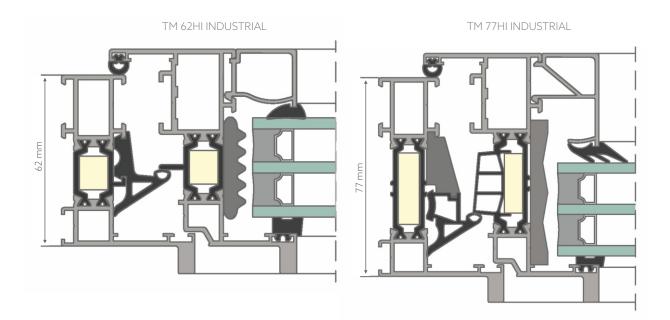

## TM 62HI, TM 74HI, TM 77HI - WINDOW SYSTEM WITH THERMAL INSULATION

## ADVANTAGES OF THE SYSTEM

- fully matching following Yawal systems TM 62 / TM 62HI, TM 74HI, TM 77HI,
- excellent values of heat transfer coefficient,
- effective draining system,
- good aesthetics due to narrow window frame visible from the outside,
- possibility of creating modern window structures in various arrangements,
- possibility of combination with other Yawal systems.