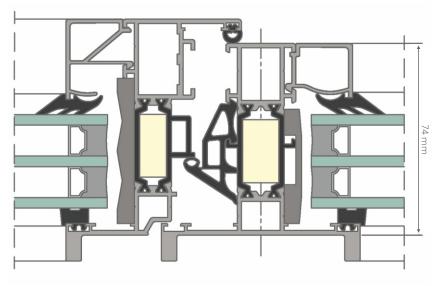

the industrial character of the building and meet the requirements of modern architecture at the same time.

The base of the system are aluminium structural sections with thermal separators and infills of high thermal insulation properties.

Photo: Grohman Factory, Łódź Design: AGG Architekci Grupa Grabowski Sp. z o.o., Łódź Aluminium manufacturer: OLI Sp. z o.o., Piotrków Trybunalski



## ADVANTAGES OF THE SYSTEM

- fully matching following Yawal systems TM 62 / TM 62HI, TM 74HI, TM 77HI,
- excellent values of heat transfer coefficient,
- effective draining system,
- good aesthetics due to narrow window frame visible from the outside,
- possibility of creating modern window structures in various arrangements,
- possibility of combination with other Yawal systems.



TM 74HI INDUSTRIAL