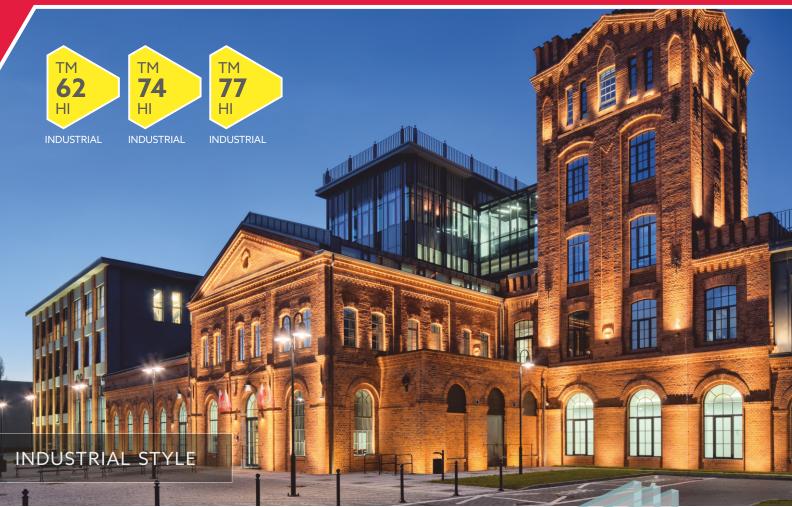

## Systems TM 62 / TM 62HI, 74HI, 77HI Industrial are modern solutions that imitate the shape of steel windows.

They are a perfect substitute of old steel windows in modernised industrial facilities, lofts and tenement houses. They allow for maintaining the industrial character of the building and meet the requirements of modern architecture at the same time.

The base of the system are aluminium structural sections with thermal separators and infills of high thermal insulation properties.

Photo: Grohman Factory, Łódź Design: AGG Architekci Grupa Grabowski Sp. z o.o., Łódź Aluminium manufacturer: OLI Sp. z o.o., Piotrków Trybunalski